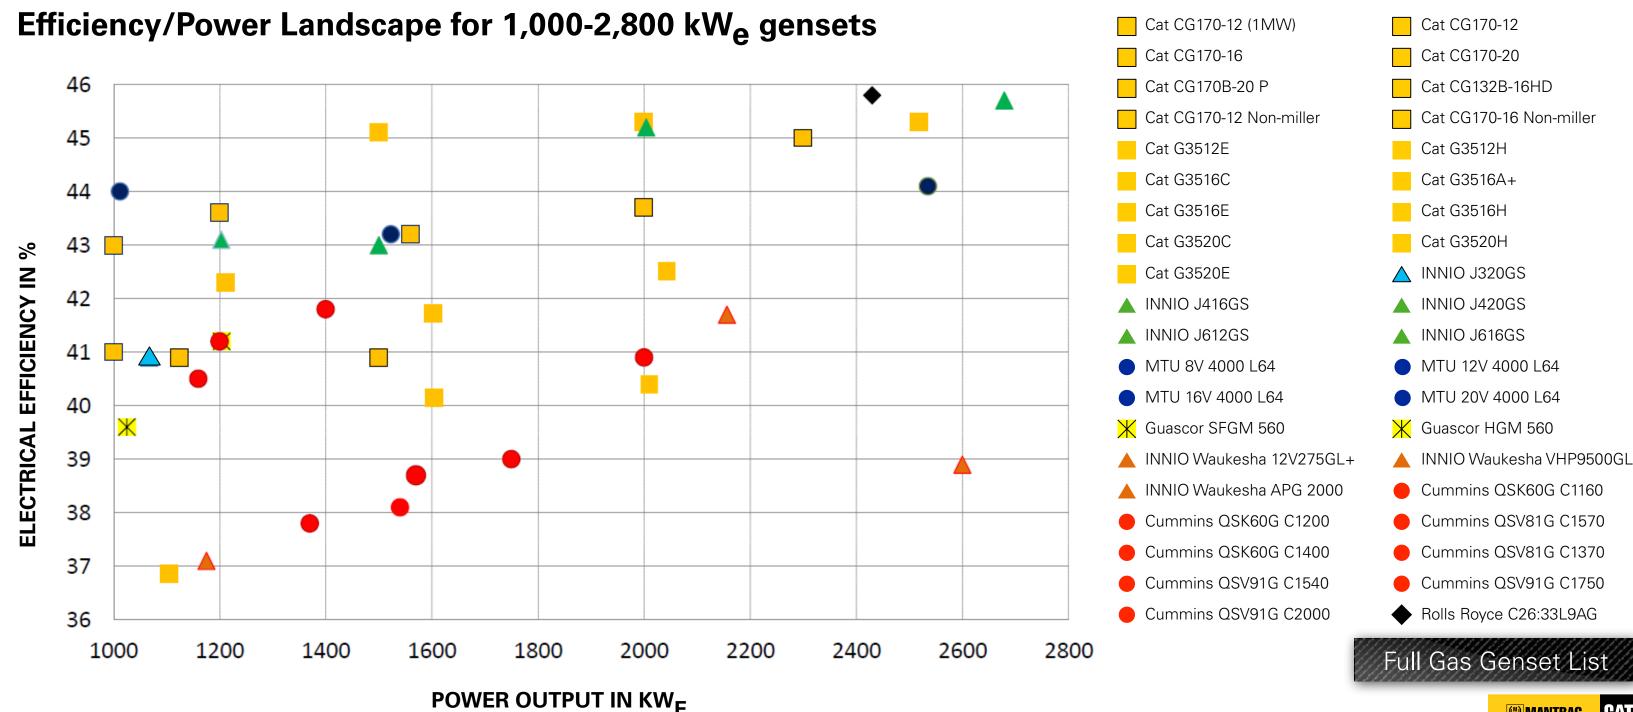

# A SOLUTION FOR EVERY APPLICATION AND PURPOSE

Every Cat gas genset is a product of perfected engineering, bringing customers the highest possible standards of reliability and efficiency.

# FIRING ON ALL CYLINDERS

Cat leads the industry with the largest range of gas gensets for every application.